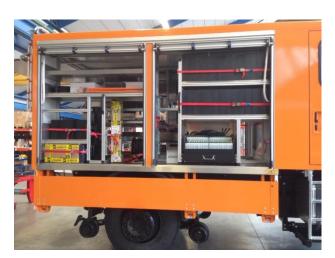

We offer box bodies with or without crew cabin, bodies for transportation of rescue equipment as well as for maintenance and service vehicles.

GMEINDER LOKOMOTIVEN is your partner for special superstructures.

We manufacture superstructures for welding vehicles in road/rail operation, engine covers for machines and special vehicles in soundproof versions as well as toolboxes according to your requirements in very robust versions.