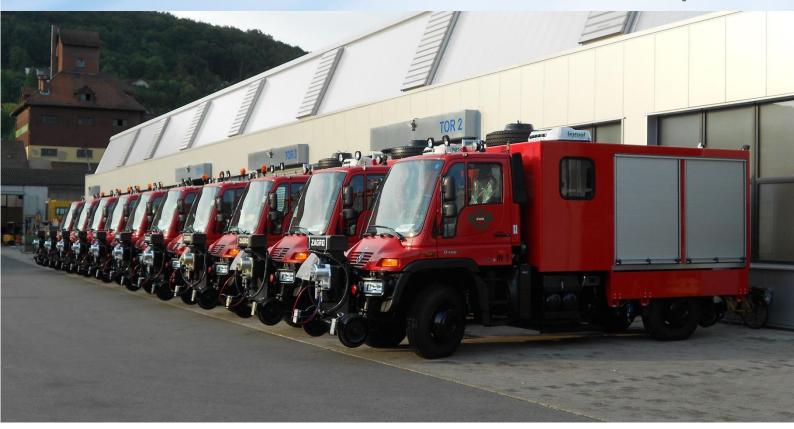

## Box bodies Special superstructures for rescue vehicles

GMEINDER LOKOMOTIVEN manufacture special superstructures for trucks and Unimogs designed for most challenging and rough applications, e. g. rescue vehicles for fire fighting and civil protection.

We offer box bodies with or without crew cabin, bodies for transportation of rescue equipment as well as for maintenance and service vehicles.

GMEINDER LOKOMOTIVEN is your partner for special superstructures.