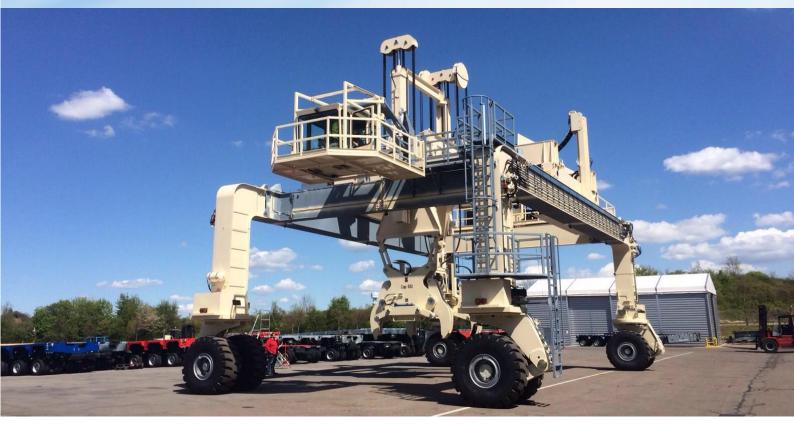

## Cabin construction The control centre for your vehicles

GMEINDER LOKOMOTIVEN design and build driver's cabins and operating panels according to your drafts to match your requirements.

Our cabins are manufactured both as steel frame construction as well as plate edge construction – individually according to your demand.

GMEINDER LOKOMOTIVEN supply cabins for construction, agricultural and forest machinery, industrial trucks and locomotives as well as special purpose vehicles.

Together with our long-term partners we offer you design, construction and prototyping up to the relevant tests like ROPS, FOPS, TOPS and OECD from one source.